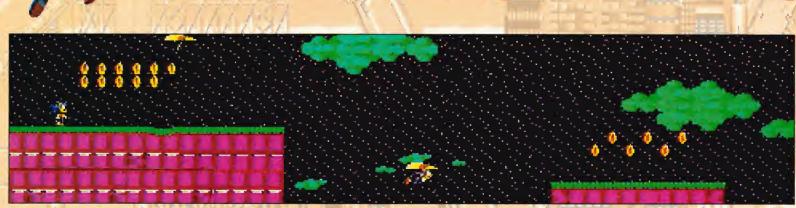

ith lightning and lots of leaves flying about all over the place. Again, it's quite easy to complete, which is more than can be said for the Aqua Lake Zone!

It's here that all your nightmares begin (and probably end!) You'll be reminded of those days getting through the Labyrinth zone on Sonic. The action has more emphasis on pools of water, that you can jump

in and out of, rather than basing the whole level underwater, although by zone. three, the game is mainly played underwater. Instead of gasping for the air bubbles, air is supplied if you get into an air bubble allowing you to breathe underwater. The bubble is hard to control which makes it quite useless in some parts of the game, although it's



You'll need spring power to get over these obstacles. Otherwise, there's no way out!



Grab hold of that glider and fly, fly fly! Despite how easy this looks, it's actually quite difficult. Keep pressing left to keep the glider up, or you'll plunge onto the spikes and diel

useful when you're just about to run out of air!

The last three zones only have one stage each, whereas the others all have three stages to them . This finishes the game off qu<mark>ickly.</mark> Ir very all In these levels, Sonic has a flywheel as his



This crabby monster is the first level boss you'll meet and as long as you can keep jumping over the cannonballs, you should dispose of him pretty quickly. If you don't, it's instant death!

ing lots of goodies!

In each of these stages, you'll have to face Robotnik, but it's in the Crystal Egg Zone that you'll face your final challengel You should ha